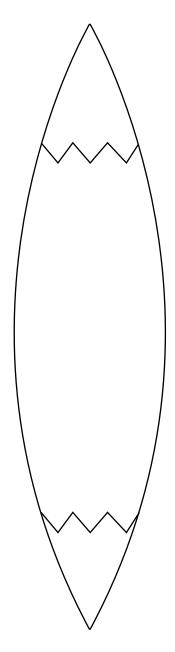

## **No-Sew Quilted Ornament Templates**

ALLFREESEWING allfresewing.com



## **No-Sew Quilted Ornament Templates**





2" Ball 4 segments used for entire ball (print 4 sheets if making this version)





2" Ball 8 segments used for entire ball (print 8 sheets if making this version)



8 segments used for entire ball (print 8 sheets if making this version)

## **No-Sew Quilted Ornament Templates**

ALLFREESEWING allfresewing.com



4" Ball 8 segments used for entire ball (print 4 sheets if making this version, and use both templates on sheet, discarding the added pattern.)



4" Ball 8 segments used for entire ball (print 8 sheets if making this version)