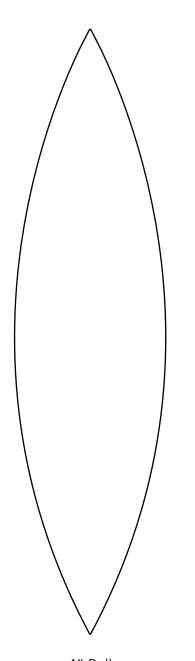

## **No-Sew Quilted Ornament Templates**

ALLFREESEWING allfresewing.com

4" Ball 8 segments used for entire ball (print 4 sheets if making this version, and use both templates on sheet, discarding the added pattern.)