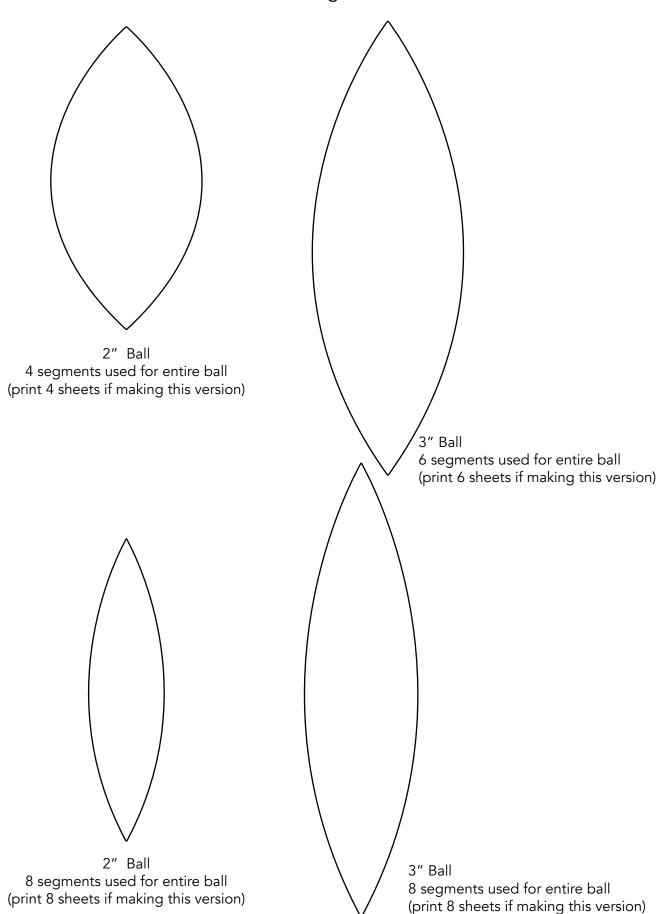

## **No-Sew Quilted Ornament Templates**

2" Ball 4 segments used for entire ball (print 4 sheets if making this version)

2" Ball 8 segments used for entire ball (print 8 sheets if making this version)

8 segments used for entire ball (print 8 sheets if making this version)