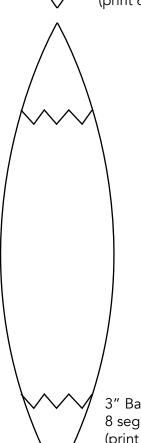

## **No-Sew Quilted Ornament Templates**

2" Ball 4 segments used for entire ball (print 4 sheets if making this version)

2" Ball 8 segments used for entire ball (print 8 sheets if making this version)

8 segments used for entire ball (print 8 sheets if making this version)